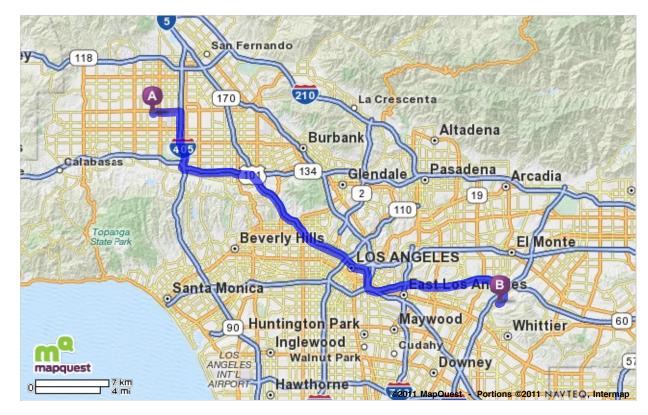

Trip to: 3888 Workman Mill Rd Whittier, CA 90601-1626 37.74 miles 47 minutes

## Notes

Directions to Harry Wilson's Funeral Service Sunday, February 13,2011 Rose Hills Memorial Park & Mortuary (562) 699-0921

| A          | <b>8212 Louise Ave</b> Northridge, CA 91325-4450 Faith Bible Church                                                                                       | Miles Per<br>Section |
|------------|-----------------------------------------------------------------------------------------------------------------------------------------------------------|----------------------|
| •          | 1. Start out going NORTH on LOUISE AVE toward BURTON ST.                                                                                                  | Go 0.1 Mi            |
| <b>P</b>   | 2. Take the 1st RIGHT onto ROSCOE BLVD.  If you reach COMMUNITY ST you've gone a little too far                                                           | Go 2.1 Mi            |
| <b>‡</b> † | 3. Merge onto I-405 S.  If you reach ORION AVE you've gone a little too far                                                                               | Go 4.0 Mi            |
| <b>‡</b> † | 4. Merge onto US-101 S toward LOS ANGELES.                                                                                                                | Go 18.9 Mi           |
| EXIT       | 5. Take the CA-60 HWY E / POMONA FWY exit toward POMONA.                                                                                                  | Go 0.6 Mi            |
| <b>‡</b> † | 6. Merge onto CA-60 E.                                                                                                                                    | Go 10.0 Mi           |
| II<br>XIT  | 7. Take EXIT 11 toward PECK ROAD.                                                                                                                         | Go 0.3 Mi            |
| 4          | 8. Turn LEFT onto N DURFEE AVE.                                                                                                                           | Go 0.06 Mi           |
| <b>P</b>   | 9. Turn RIGHT onto N PECK RD.  If you reach the end of N DURFEE AVE you've gone a little too far                                                          | Go 1.0 Mi            |
| <b>†</b>   | 10. N PECK RD becomes WORKMAN MILL RD.                                                                                                                    | Go 0.5 Mi            |
| Ð          | 11. Make a U-TURN onto WORKMAN MILL RD.  If you reach MISSION MILL RD you've gone a little too far  Rio Hondo Community College  Rose Hills Memorial Park | Go 0.1 Mi            |

12. 3888 WORKMAN MILL RD is on the RIGHT.

If you reach COLLEGE DR you've gone about 0.2 miles too far

Go 0.01 Mi

B

3888 Workman Mill Rd Whittier, CA 90601-1626 37.7 mi

Total Travel Estimate: 37.74 miles - about 47 minutes