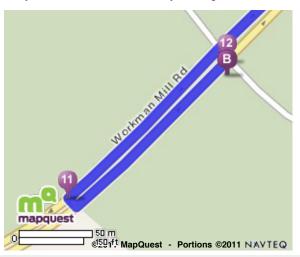

## Notes

Directions to Harry Wilson's Funeral Service Sunday, February 13,2011 Rose Hills Memorial Park & Mortuary (562) 699-0921

| A          | <b>8212 Louise Ave</b> Northridge, CA 91325-4450 Faith Bible Church                                                                                       | Miles Per<br>Section |
|------------|-----------------------------------------------------------------------------------------------------------------------------------------------------------|----------------------|
| •          | 1. Start out going NORTH on LOUISE AVE toward BURTON ST.                                                                                                  | Go 0.1 Mi            |
| <b>P</b>   | 2. Take the 1st RIGHT onto ROSCOE BLVD.  If you reach COMMUNITY ST you've gone a little too far                                                           | Go 2.1 Mi            |
| <b>‡</b> † | 3. Merge onto I-405 S.  If you reach ORION AVE you've gone a little too far                                                                               | Go 4.0 Mi            |
| <b>‡</b> † | 4. Merge onto US-101 S toward LOS ANGELES.                                                                                                                | Go 18.9 Mi           |
| EXIT       | 5. Take the CA-60 HWY E / POMONA FWY exit toward POMONA.                                                                                                  | Go 0.6 Mi            |
| <b>‡</b> † | 6. Merge onto CA-60 E.                                                                                                                                    | Go 10.0 Mi           |
| II<br>XIT  | 7. Take EXIT 11 toward PECK ROAD.                                                                                                                         | Go 0.3 Mi            |
| 4          | 8. Turn LEFT onto N DURFEE AVE.                                                                                                                           | Go 0.06 Mi           |
| <b>P</b>   | 9. Turn RIGHT onto N PECK RD.  If you reach the end of N DURFEE AVE you've gone a little too far                                                          | Go 1.0 Mi            |
| <b>†</b>   | 10. N PECK RD becomes WORKMAN MILL RD.                                                                                                                    | Go 0.5 Mi            |
| Ð          | 11. Make a U-TURN onto WORKMAN MILL RD.  If you reach MISSION MILL RD you've gone a little too far  Rio Hondo Community College  Rose Hills Memorial Park | Go 0.1 Mi            |

12. 3888 WORKMAN MILL RD is on the RIGHT.

If you reach COLLEGE DR you've gone about 0.2 miles too far

Go 0.01 Mi

B

3888 Workman Mill Rd Whittier, CA 90601-1626 37.7 mi

Total Travel Estimate: 37.74 miles - about 47 minutes